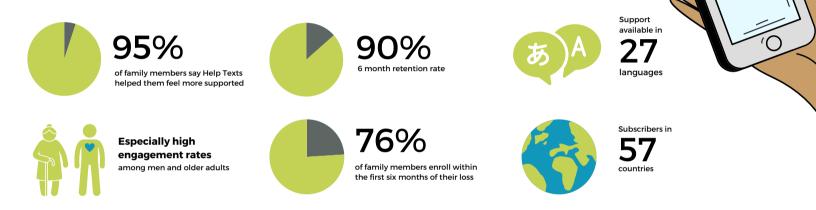

## **STRENGTHEN FAMILY CONNECTIONS**

- Share curated expert wisdom throughout the caregiving journey
- Honor important dates and milestones
- Reach families in 27 languages with culturally sensitive support